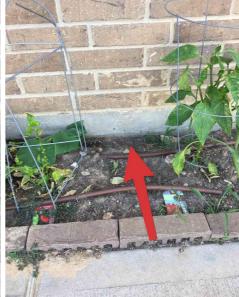

# 2.2.1 B. Grading and Drainage

# **NEGATIVE GRADING**

EAST SIDE OF HOUSE

Negative grading on the east side of building

Recommendation

Recommendation

2.11.2 K. Porches, Balconies, Decks, and Carports