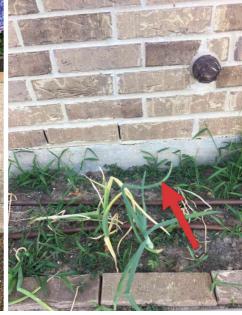

# 2.2.1 B. Grading and Drainage

# **NEGATIVE GRADING**

EAST SIDE OF HOUSE

Negative grading on the east side of building

Recommendation

Recommendation

2.11.2 K. Porches, Balconies, Decks, and Carports