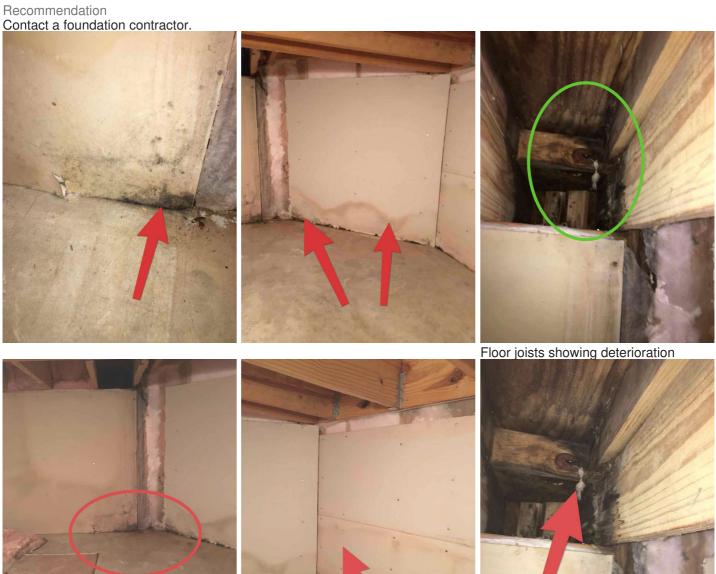

2.1.1 A. Foundations

### WATER PENETRATION

UNDER STAIRS STORAGE AREA

Crawl/storage space under the interior staircase show signs of water penetration.