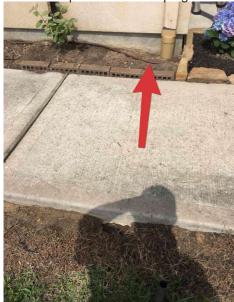

# 2.2.1 B. Grading and Drainage

# **NEGATIVE GRADING**

EAST SIDE OF HOUSE

Negative grading on the east side of building

Recommendation

Recommendation

2.11.2 K. Porches, Balconies, Decks, and Carports